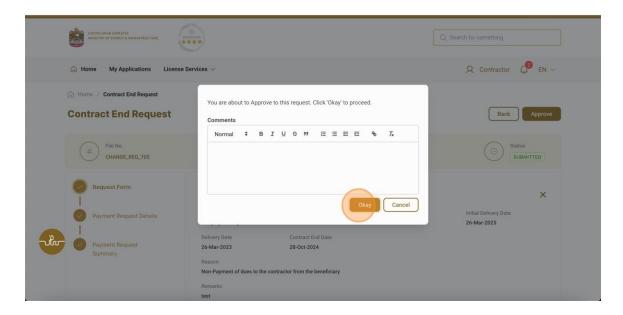

k Progress By Consultant



#### 14. Click here to enter the Defective Work Amount



#### 15. Click here to Tic the Check box



#### 16. Click here to go to Next Step



#### 17. Click here to Submit



18. After Submitting the Application a task will be assign to both Contractor and Beneficiary Click here to Logout as Consultant and Login as both Contractor and Beneficiary



- 19. Open MOEI website: <a href="https://www.moei.gov.ae">https://www.moei.gov.ae</a>
- 20. Click on "LOGIN" on the header



#### 21. Then it will redirect you to the Login page, you can login using UAE PASS. As contractor



#### 22. Click here on the My Applications to view the Applications Status



#### 23. Click here on the Application Number



#### 24. Click here to Approve



#### 25. Click here on Okay



## 26. Click here to Logout and Login as Beneficiary



- 27. Open MOEI website: <a href="https://www.moei.gov.ae">https://www.moei.gov.ae</a>
- 28. Click on "LOGIN" on the header



29. Then it will redirect you to the Login page, you can login using UAE PASS. As Beneficiary



#### 30. Click here on the My Applications to view the Applications Status



## 31. Click here on the Application Number



32. Here the user will have two buttons Rise Objection and Approve buttons. If the user clicks on Rise Objection task will be assigned to Technical Engineer...if the user clicks on Approve button task will be assigned to Audit team.



## 33. Click here on Okay



نبــض المتعامــ CUSTOMER PULSE

★ @ English ~

Extremely Satisfied

34. Fill the satisfaction survey about the eService, when th