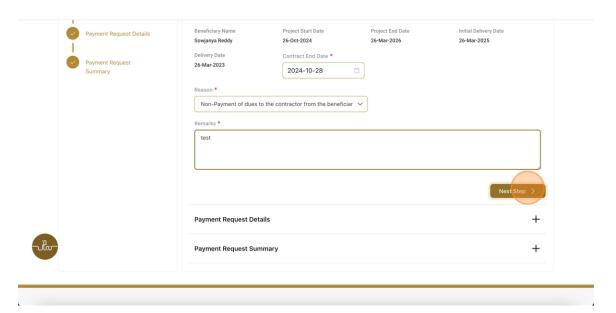

## **User Manual**

# **Contract End Request Submission**

3.2 V

2025

- 1. Open MOEI website: <a href="https://www.moei.gov.ae">https://www.moei.gov.ae</a>
- 2. Click on "LOGIN" on the header



3. Then it will redirect you to the Login page, you can login using UAE PASS.



4. After Successful login, Beneficiary will be navigated to the page where they can view all the Services.



5. Click here to open the Consultant Services



## 6. Click here to Start the Contract End Request Service



## 7. Click here on the Application Number



#### 8. Click here to Select the Date



## 9. Click here to Select the Reason from the Dropdown



#### 10. Click here to Enter the Remarks



## 11. Click here to go to Next Step



## 12. Click here to enter the Claimed Updated Work Progress By Contractor



## 13. Click here to enter the Claimed Updated Work Progress By Consultant



#### 14. Click here to enter the Defective Work Amount



#### 15. Click here to Tic the Check box



#### 16. Click here to go to Next Step



#### 17. Click here to Submit



18. After Submitting the Application a task will be assign to both Contractor and Beneficiary Click here to Logout as Consultant and Login as both Contractor and Beneficiary



- 19. Open MOEI website: <a href="https://www.moei.gov.ae">https://www.moei.gov.ae</a>
- 20. Click on "LOGIN" on the header



#### 21. Then it will redirect you to the Login page, you can login using UAE PASS. As contractor



#### 22. Click here on the My Applications to view the Appli