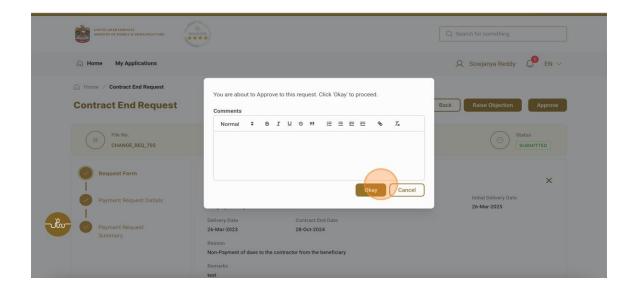

#### 25. Click here on Okay

## 33. Click here on Okay

نبــض المتعامــ CUSTOMER PULSE

★ @ English ~

Extremely Satisfied

34. Fill the satisfaction survey about the eService, when the following pop-up shows up: