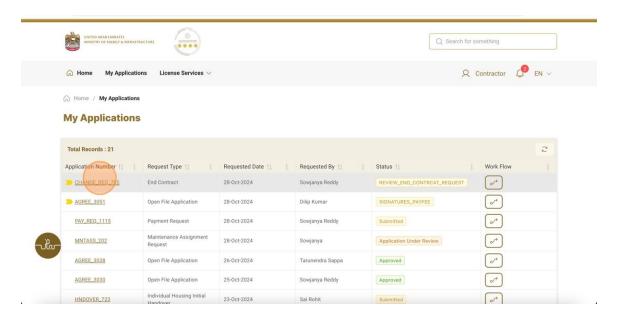

#### 22. Click here on the My Applications to view the Applications Status

#### 23. Click here on the Application Number