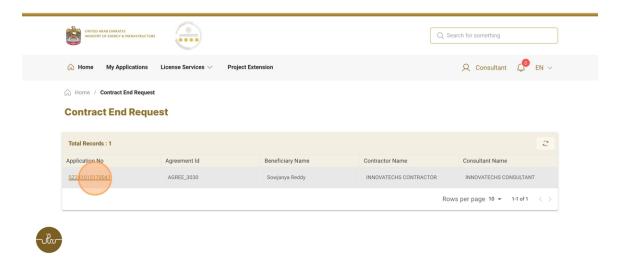

## **User Manual**

# **Contract End Request Submission**

3.2 V

2025

- 1. Open MOEI website: <a href="https://www.moei.gov.ae">https://www.moei.gov.ae</a>
- 2. Click on "LOGIN" on the header



3. Then it will redirect you to the Login page, you can login using UAE PASS.



4. After Successful login, Beneficiary will be navigated to the page where they can view all the Services.



5. Click here to open the Consultant Services



## 6. Click here to Start the Contract End Request Service



## 7. Click here on the Application Number



#### 8. Click here to Select the Date



## 9. Click here to Select the Reason from the Dropdown



#### 10. Click here to Enter the Remarks



## 11. Click here to go to Next Step



## 12. Click here to enter the Claimed Updated Work Progress By Contractor



## 13. Click here to enter the Claimed Updated Work Progress By Consultant



#### 14. Click here to enter the Defective Work Amount



#### 15. Click here to Tic the Check box



#### 16. Click here to go to Next Step



#### 17. Click here to Submit



18. After Submitting the Application a task will be assign to both Contractor and Beneficiary Click here to Logout as Consultant and Login as both Contractor and Beneficiary



- 19. Open MOEI website: <a href="https://www.moei.gov.ae">https://www.moei.gov.ae</a>
- 20. Click on "L