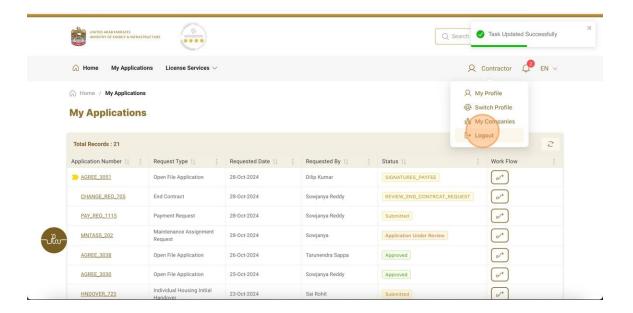

## 26. Click here to Logout and Login as Beneficiary

- 27. Open MOEI website: <a href="https://www.moei.gov.ae">https://www.moei.gov.ae</a>
- 28. Click on "LOGIN" on the header

29. Then it will redirect you to the Login page, you can login using UAE PASS. As Beneficiary