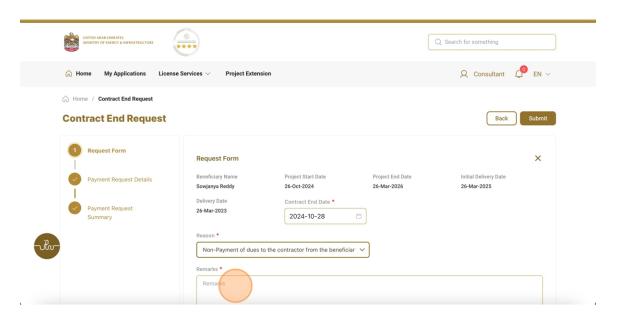

#### 8. Click here to Select the Date

## 9. Click here to Select the Reason from the Dropdown

#### 10. Click here to Enter the Remarks