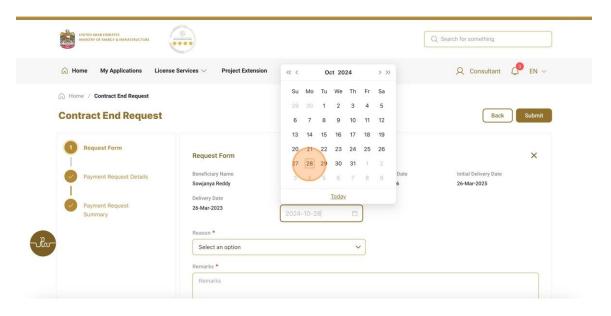

## **User Manual**

# **Contract End Request Submission**

3.2 V

2025

- 1. Open MOEI website: <a href="https://www.moei.gov.ae">https://www.moei.gov.ae</a>
- 2. Click on "LOGIN" on the header



3. Then it will redirect you to the Login page, you can login using UAE PASS.



4. After Successful login, Beneficiary will be navigated to the page where they can view all the Services.



5. Click here to open the Consultant Services



## 6. Click here to Start the Contract End Request Service



## 7. Click here on the Application Number



#### 8. Click here to Select the Date



## 9. Click here to Select the Reason from the Dropdown



#### 10. Click here to Enter the Remarks



## 11. Click here to go to Next Step



## 12. Click here to enter the Claimed Updated Work Progress By Contractor



## 13. Click here to enter the Claimed Updated Work Progress By Consultant



#### 14. Click here to enter the Defective Work Amount



#### 15. Click here to Tic the Check box



#### 16. Click here to go to Next Step



#### 17. Click here to Submit



18. After Submitting the Application a task will be assign to both Contractor and Beneficiary Click here to Logout as Consultant and Login as both Contractor and Beneficiary



- 19. Open MOEI website: <a href="https://www.moei.gov.ae">https://www.moei.gov.ae</a>
- 20. Click on "LOGIN" on the header



#### 21. Then it w