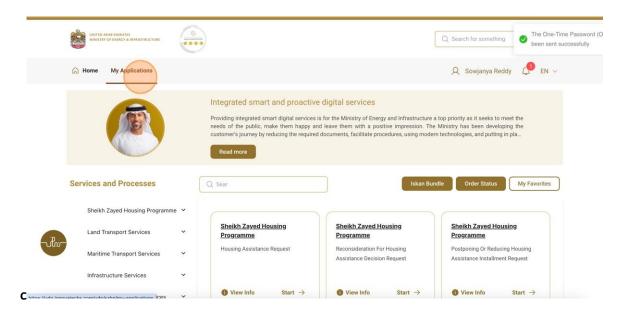

4. After Successful login, Beneficiary will be navigated to the page where they can view all the Services.

5. Click here to open the Consultant Services

## 6. Click here to Start the Contract End Request Service