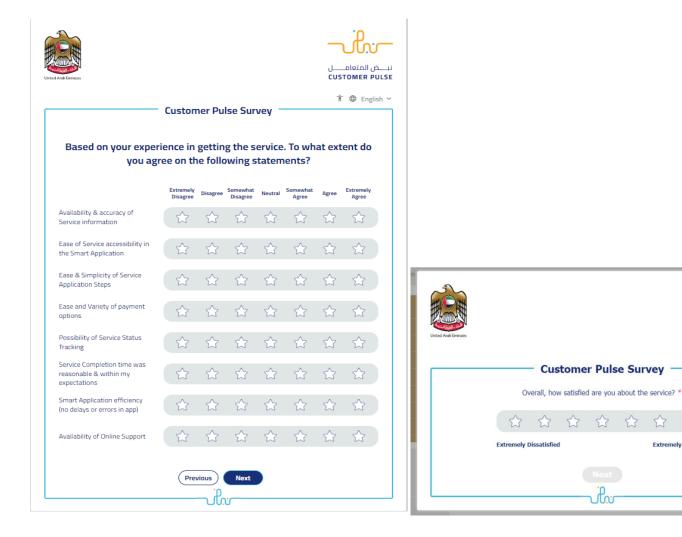

## 33. Click here on Okay

نبــض المتعامــ CUSTOMER PULSE

★ @ English ~

Extremely Satisfied

34. Fill the satisfaction survey about the eService, when the following pop-up shows up: