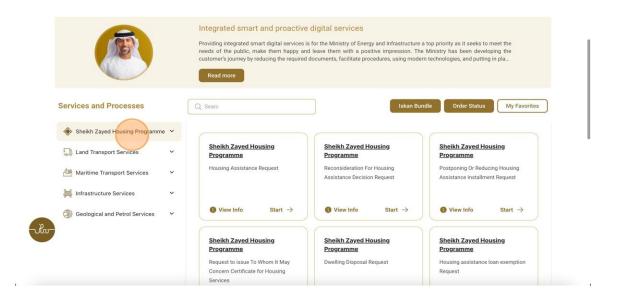

4. After Successful login, Beneficiary will be navigated to the page where they can view all the Services.

5. Click here to open the Consultant Services

## 6. Click here to Start the Contract End Request Service