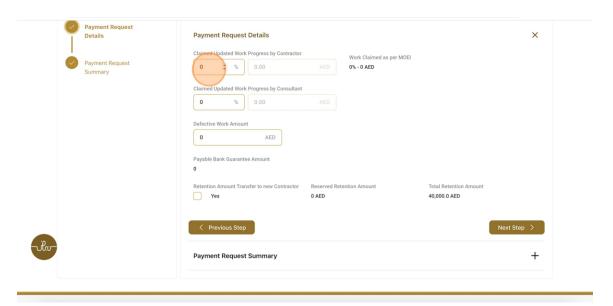

## 12. Click here to enter the Claimed Updated Work Progress By Contractor

## 13. Click here to enter the Claimed Updated Work Progress By Consultant

#### 14. Click here to enter the Defective Work Amount

#### 15. Click here to Tic the Check box