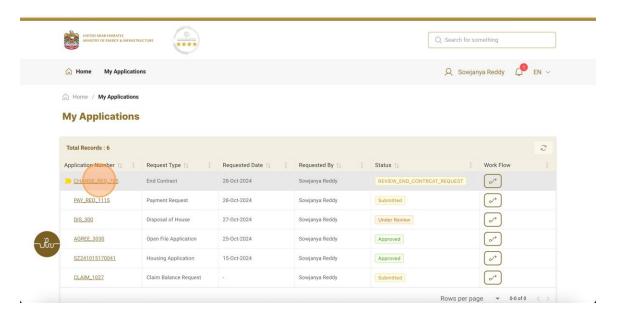

#### 22. Click here on the My Applications to view the Applications Status

#### 23. Click here on the Application Number

#### 30. Click here on the My Applications to view the Applications Status