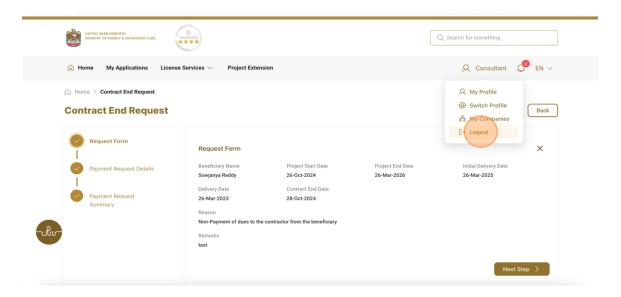

#### 17. Click here to Submit

18. After Submitting the Application a task will be assign to both Contractor and Beneficiary Click here to Logout as Consultant and Login as both Contractor and Beneficiary