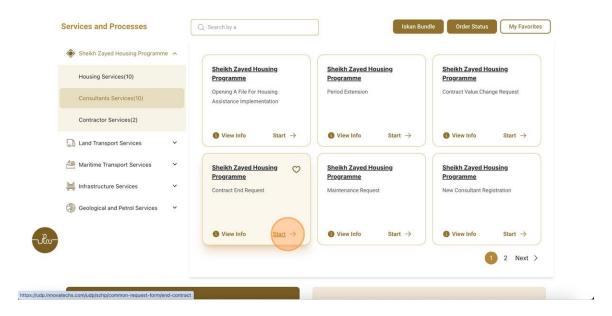

4. After Successful login, Beneficiary will be navigated to the page where they can view all the Services.

5. Click here to open the Consultant Services

## 6. Click here to Start the Contract End Request Service