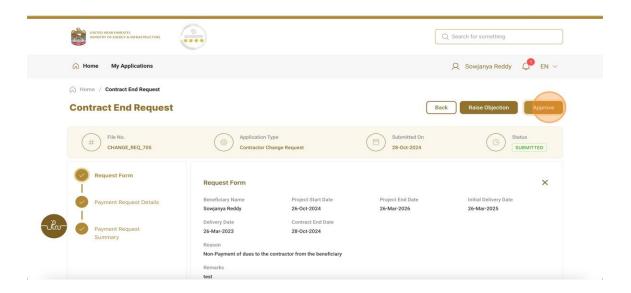

## 31. Click here on the Application Number

32. Here the user will have two buttons Rise Objection and Approve buttons. If the user clicks on Rise Objection task will be assigned to Technical Engineer...if the user clicks on Approve button task will be assigned to Audit team.

## 33. Click here on Okay

نبــض المتعامــ CUSTOMER PULSE

★ @ English ~

Extremely Satisfied

34. Fill the satisfaction survey about the eService, when the following pop-up shows up: