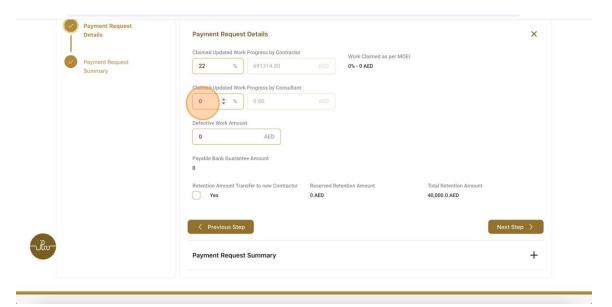

## 12. Click here to enter the Claimed Updated Work Progress By Contractor

## 13. Click here to enter the Claimed Updated Work Progress By Consultant