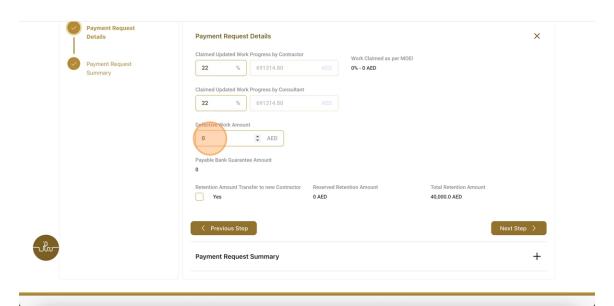

## 12. Click here to enter the Claimed Updated Work Progress By Contractor

## 13. Click here to enter the Claimed Updated Work Progress By Consultant

#### 14. Click here to enter the Defective Work Amount

#### 15. Click here to Tic the Check box