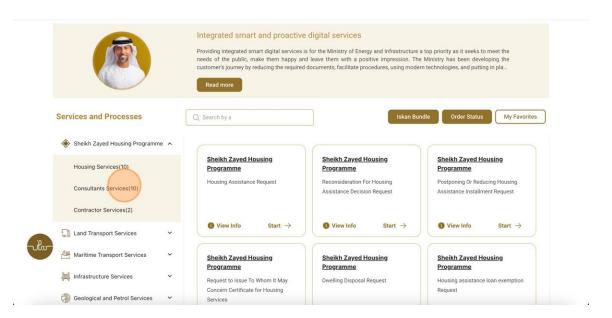

4. After Successful login, Beneficiary will be navigated to the page where they can view all the Services.

5. Click here to open the Consultant Services

## 6. Click here to Start the Contract End Request Service