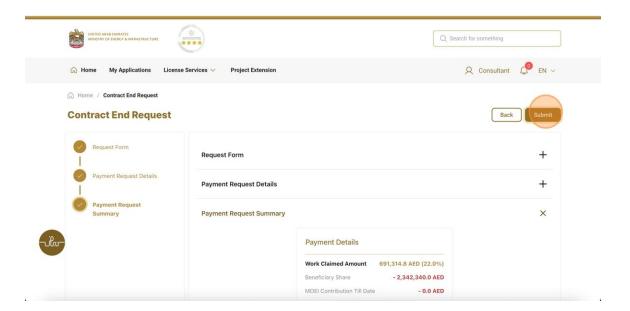

#### 17. Click here to Submit

18. After Submitting the Application a task will be assign to both Contractor and Beneficiary Click here to Logout as Consultant and Login as both Contractor and Beneficiary