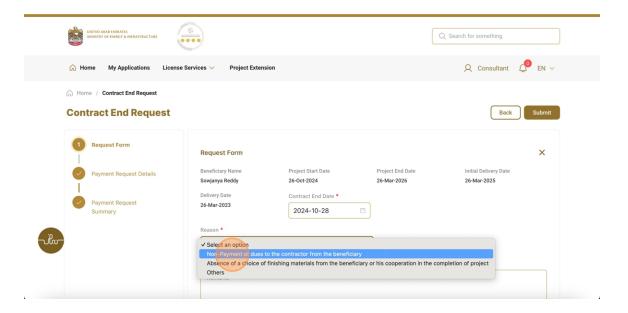

## **User Manual**

# **Contract End Request Submission**

3.2 V

2025

- 1. Open MOEI website: <a href="https://www.moei.gov.ae">https://www.moei.gov.ae</a>
- 2. Click on "LOGIN" on the header



3. Then it will redirect you to the Login page, you can login using UAE PASS.



4. After Successful login, Beneficiary will be navigated to the page where they can view all the Services.



5. Click here to open the Consultant Services



## 6. Click here to Start the Contract End Request Service



## 7. Click here on the Application Number



#### 8. Click here to Select the Date



## 9. Click here to Select the Reason from the Dropdown



#### 10. Click here to Enter the Remarks



## 11. Click here to go to Next Step



## 12. Click here to enter the Claimed Updated Work Progress By Contractor



## 13. Click here to enter the Claimed Updated Work Progress By Consultant



#### 14. Click here to enter the Defective Work Amount



#### 15. Click here to Tic the Check box



#### 16. Click here to go to Next Step



#### 17. Click here to Submit



18. After Submitting the Application a task will be assign to both Contractor and Beneficiary Click here to Logout as Consultant and Login as both Contractor and Beneficiary



- 19. Open MOEI website: <a href="https://www.moei.gov.ae">https://www.moei.gov.ae</a>
- 20. Click on "LOGIN" on the header



#### 21. Then it will redirect you to the Login page, you can login using UAE