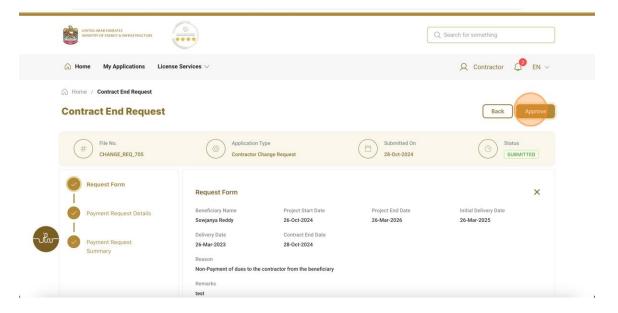

o enter the Claimed Updated Work Progress By Consultant



#### 14. Click here to enter the Defective Work Amount



#### 15. Click here to Tic the Check box



#### 16. Click here to go to Next Step



#### 17. Click here to Submit



18. After Submitting the Application a task will be assign to both Contractor and Beneficiary Click here to Logout as Consultant and Login as both Contractor and Beneficiary



- 19. Open MOEI website: <a href="https://www.moei.gov.ae">https://www.moei.gov.ae</a>
- 20. Click on "LOGIN" on the header



#### 21. Then it will redirect you to the Login page, you can login using UAE PASS. As contractor



#### 22. Click here on the My Applications to view the Applications Status



#### 23. Click here on the Application Number



#### 24. Click here to Approve



#### 25. Click here on Okay



## 26. Click here to Logout and Login as Beneficiary



- 27. Open MOEI website: <a href="https://www.moei.gov.ae">https://www.moei.gov.ae</a>
- 28. Click on "LOGIN" on the header



29. Then it will redirect you to the Login page, you can login using UAE PASS. As Beneficiary



#### 30. Click here on the My Applications to view the Applications Status



## 31. Click here on the Application Number



32. Here the user will have two buttons Rise Objection and Approve buttons. If the user clicks on Rise Objection task will be assigned to Technical Engineer...if the user clicks on Approve button task will be assigned to Audit team.



## 33. Click here on Okay



نبــض المتعامــ CUSTOMER PULSE

★ @ English ~

Extremely Satisfied

34. Fill the satisfaction sur