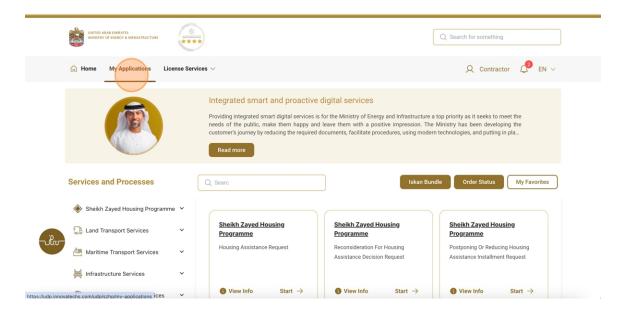

4. After Successful login, Beneficiary will be navigated to the page where they can view all the Services.

5. Click here to open the Consultant Services