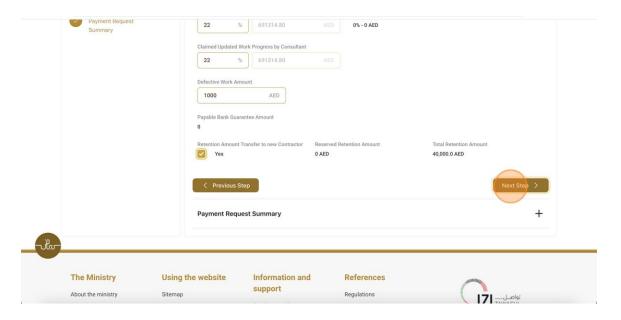

o the Login page, you can login using UAE PASS.



4. After Successful login, Beneficiary will be navigated to the page where they can view all the Services.



5. Click here to open the Consultant Services



## 6. Click here to Start the Contract End Request Service



## 7. Click here on the Application Number



#### 8. Click here to Select the Date



## 9. Click here to Select the Reason from the Dropdown



#### 10. Click here to Enter the Remarks



## 11. Click here to go to Next Step



## 12. Click here to enter the Claimed Updated Work Progress By Contractor



## 13. Click here to enter the Claimed Updated Work Progress By Consultant



#### 14. Click here to enter the Defective Work Amount



#### 15. Click here to Tic the Check box



#### 16. Click here to go to Next Step



#### 17. Click here to Submit



18. After Submitting the Application a task will be assign to both Contractor and Beneficiary Click here to Logout as Consultant and Login as both Contractor and Beneficiary



- 19. Open MOEI website: <a href="https://www.moei.gov.ae">https://www.moei.gov.ae</a>
- 20. Click on "LOGIN" on the header



#### 21. Then it will redirect you to the Login page, you can login using UAE PASS. As contractor



#### 22. Click here on the My Applications to view the Applications Status



#### 23. Click here on the Application Number



#### 24. Click here to Approve



#### 25. Click here on Okay



## 26. Click here to Logout and Login as Beneficiary



- 27. Open MOEI website: <a href="https://www.moei.gov.ae">https://www.moei.gov.ae</a>
- 28. Click on "LOGIN" on