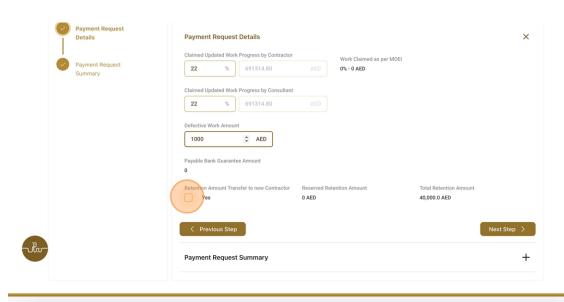

#### 14. Click here to enter the Defective Work Amount

#### 15. Click here to Tic the Check box